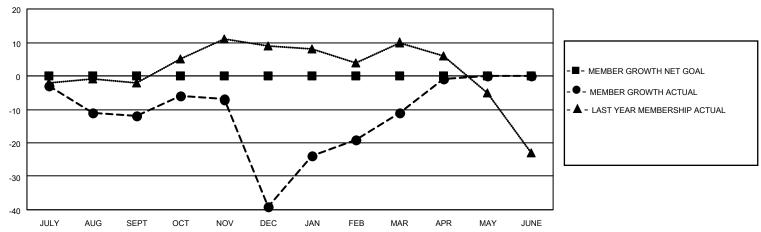

## District 22 B

| Clubs                 |               |           |               | Members               |                        |                         |                                                    |
|-----------------------|---------------|-----------|---------------|-----------------------|------------------------|-------------------------|----------------------------------------------------|
| RESULTS FOR 2022-2023 |               |           |               | RESULTS FOR 2022-2023 |                        |                         |                                                    |
| QUARTER               | NEW CLUB GOAL | NEW CLUBS | DROPPED CLUBS | QUARTER MEME          | BER GROWTH NET<br>GOAL | MEMBER GROWTH<br>ACTUAL | DROPPED<br>MEMBERS ACTUAL<br>(including transfers) |
| JULY/AUG/SEPT         | 0             | 0         | 0             | JULY/AUG/SEPT         | 0                      | 35                      | 40                                                 |
| OCT/NOV/DEC           | 0             | 0         | 2             | OCT/NOV/DEC           | 0                      | 19                      | 45                                                 |
| JAN/FEB/MAR           | 0             | 0         | 0             | JAN/FEB/MAR           | 0                      | 55                      | 26                                                 |
| APR/MAY/JUNE          | 0             | 0         | 0             | APR/MAY/JUNE          | 0                      | 15                      | 4                                                  |